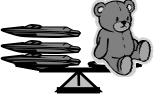

## LEVEL B: NGS<sup>3</sup> COMPREHENSIVE PRE/POST ASSESSMENT

21

The 2 cylinders below balance with six cubes weighing 1 pound each.

How many pounds does each cylinder weigh?

Alan's 3 toy boats balance with a teddy bear weighing 12 pounds.

How many pounds does each toy boat weigh?

**D** 4

**E** 8