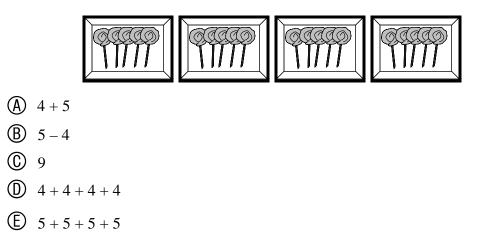

## LEVEL B: NGS<sup>3</sup> COMPREHENSIVE PRE/POST ASSESSMENT

Bob has 4 boxes of lollipops. There are 5 lollipops in each box.

How many lollipops are there altogether? Show your work.

Six red containers are on the kitchen table. Three apples are in each of the containers.

Which expression can be used to find the total number of apples in the containers? Show your work.

- (A) 6+3
- **B** 3+6
- $\bigcirc$  3+3+3+6
- D 3+3+3+3+3+3
- € 6÷3

Stop.