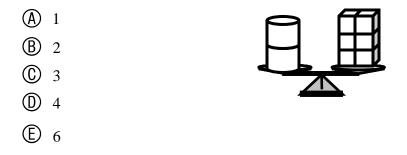

## LEVEL B: NGS<sup>3</sup> COMPREHENSIVE PRE/POST ASSESSMENT

21

The 2 cylinders below balance with six cubes weighing 1 pound each.

How many pounds does each cylinder weigh?

Alan's 3 toy boats balance with a teddy bear weighing 12 pounds.